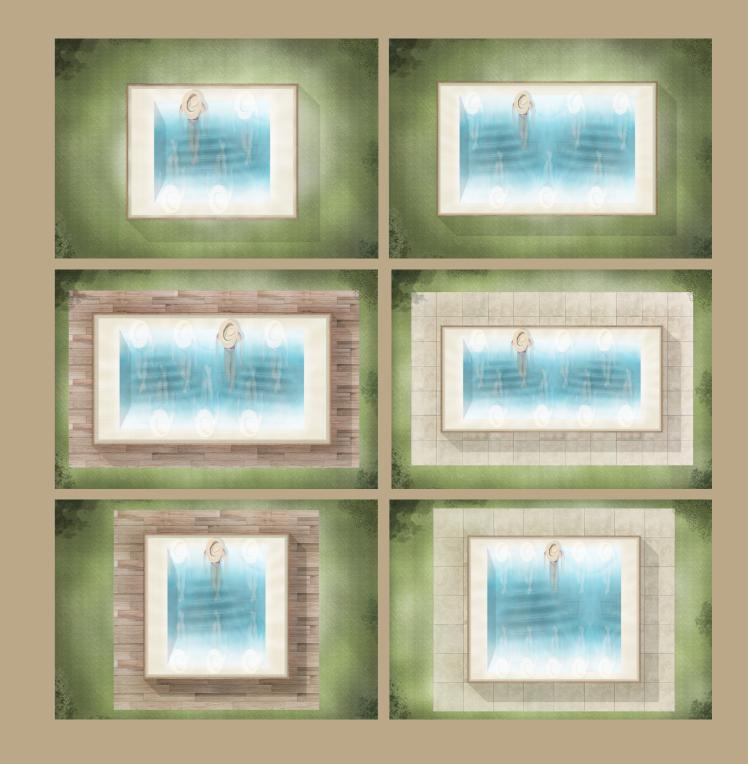

#### MYLAGO GOLD

A blend of different quartz grain sizes mixed to recreate the reflections of exotic seas.

#### **Rollicin**

erimetral inserts with Botticino Pubble

## MYLAGO CLASSIC

A blend of different quartz grain sizes mixed to recreate urquoise water reflections.

#### Ticino

Perimetral inserts with Ticina pebble

#### Design overall features

Iconia is designed to fit any space without ever being intrusive. It is possible to apply to external surfaces the same coating of the tiny pool. The inside of the pool is lined with quartzite of several colors and it is enhanced by the reflections of water.