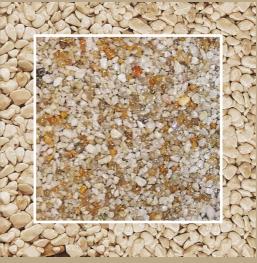

#### MYLAGO GOLD

A blend of different quartz grain sizes mixed to recreate the reflections of exotic seas.