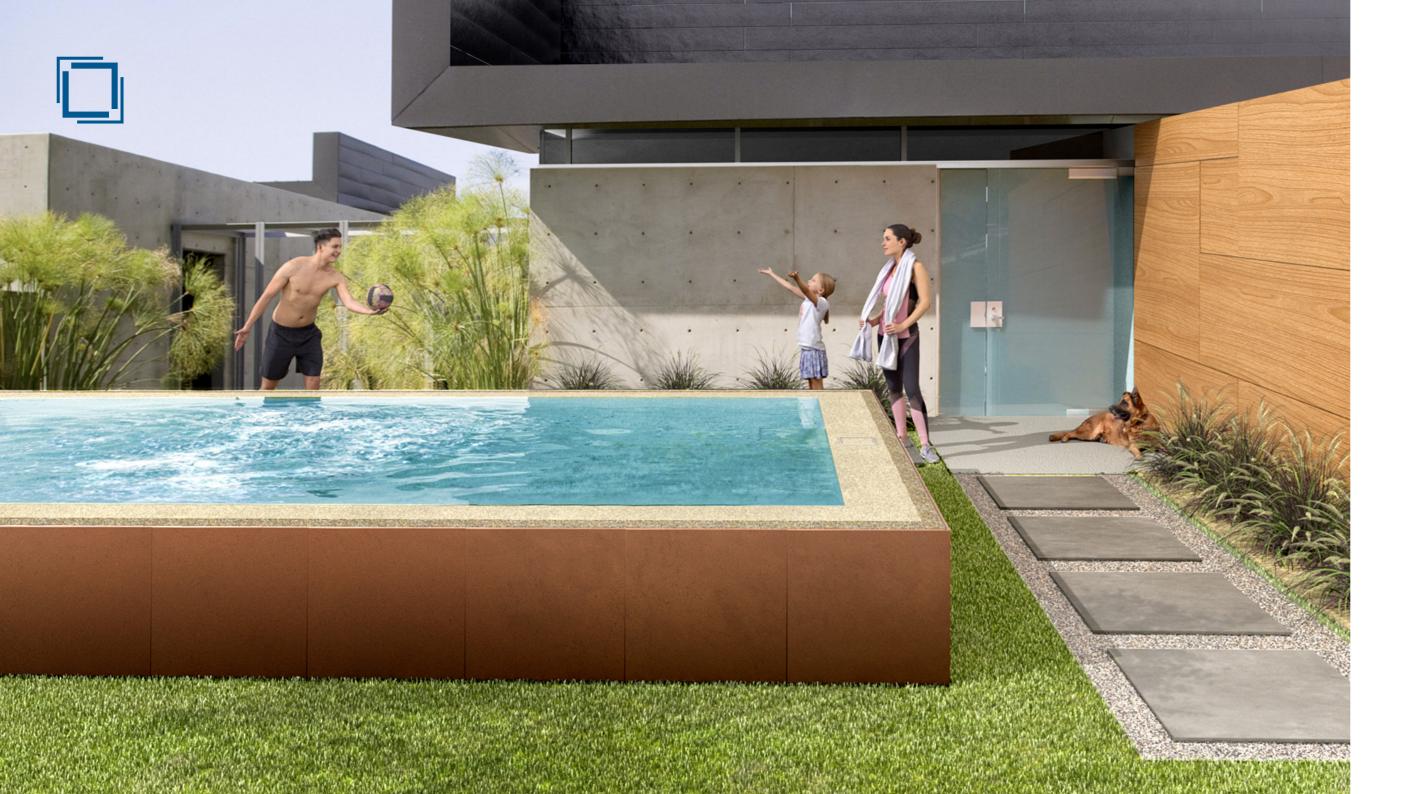

## No space limit

Iconia's modular technology frees you from the space limitations of traditional pools. Iconia is built on site and there is no limitation to bring the material on site.

# FULL CUSTOMIZATION

The internal morphology is customized according to the size of the pool and to the client's requests. The Iconia maximum height of 62 cm avoids the vertical volumetric clutter always unbleasant in a home environment. The chaise longue seat offers great comfort to all swimmers.