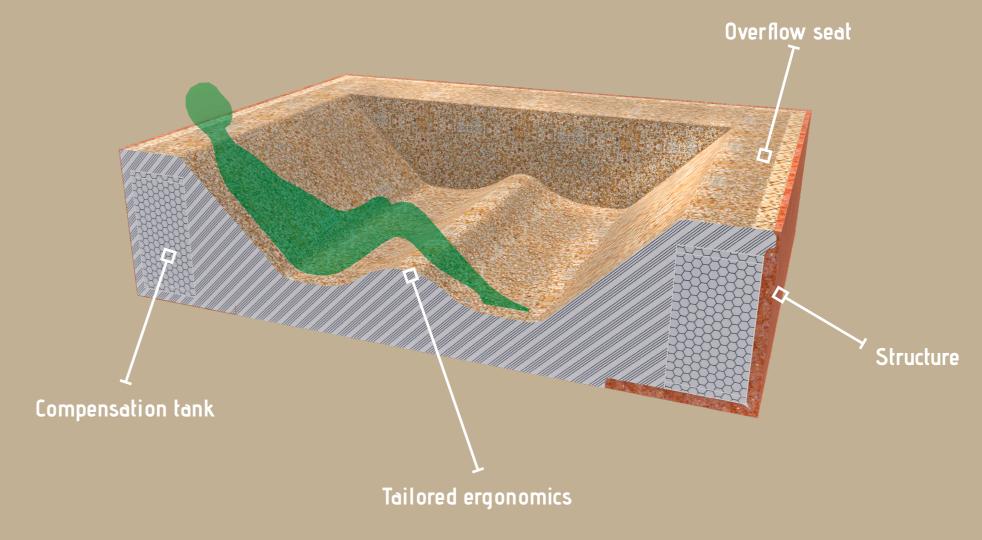

#### Geometrical decorative features

Design and shapes blended with natural materials. A perimeter structure in corten coloured galvanized steel respects the proportion of volumes. The perimeter overflow can become a seat on which the water disappears into a perimeter compensation tank.

# FULL CUSTOMIZATION

The internal morphology is customized according to the size of the pool and to the client's requests. The Iconia maximum height of 62 cm avoids the vertical volumetric clutter always unbleasant in a home environment. The chaise longue seat offers great comfort to all swimmers.