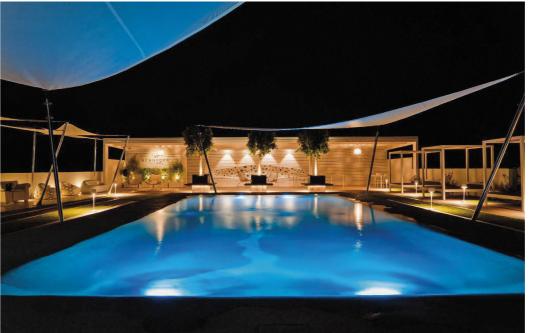

### All year around relax

At any time of the year, Iconia offers a space dedicated to your relax. Aerotherapy beds, hydromassages jets, LED lighting and water heating allow you to experience the pleasure of the Iconia all the time.