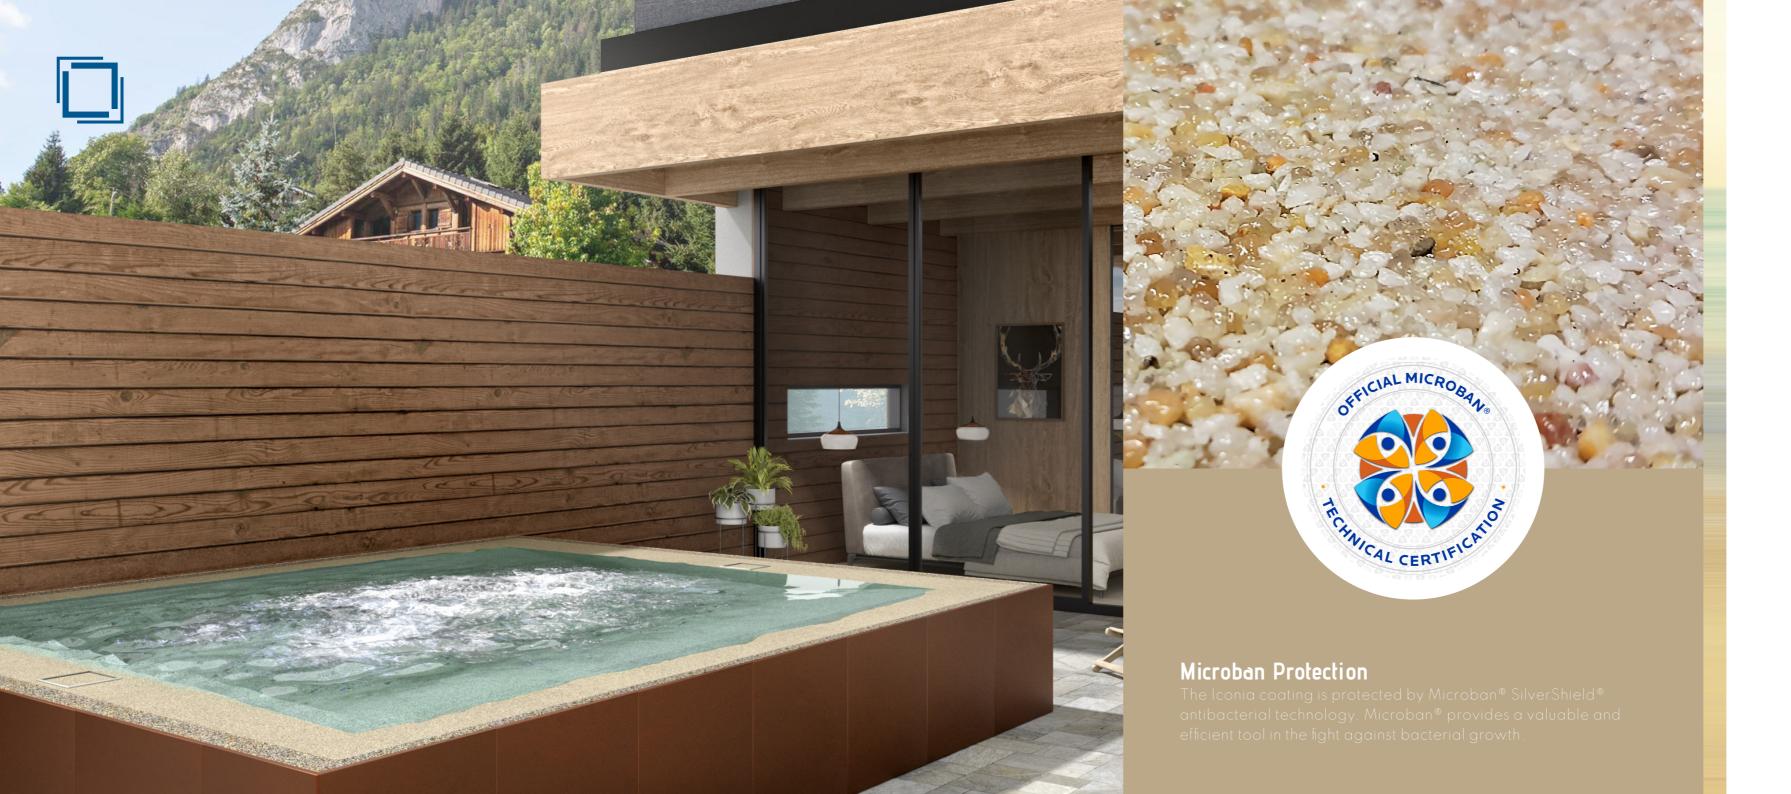

#### Antibacterial surface

The natural stone is treated with antibacterial technology to ensure maximum safety. The filtration system ensures that the water is always crystal clear.

### No code permits required

The construction technology and the environmental compatibility of the materials allow Iconia to be installed in any environment without any code permits needed.

info@iconia.design