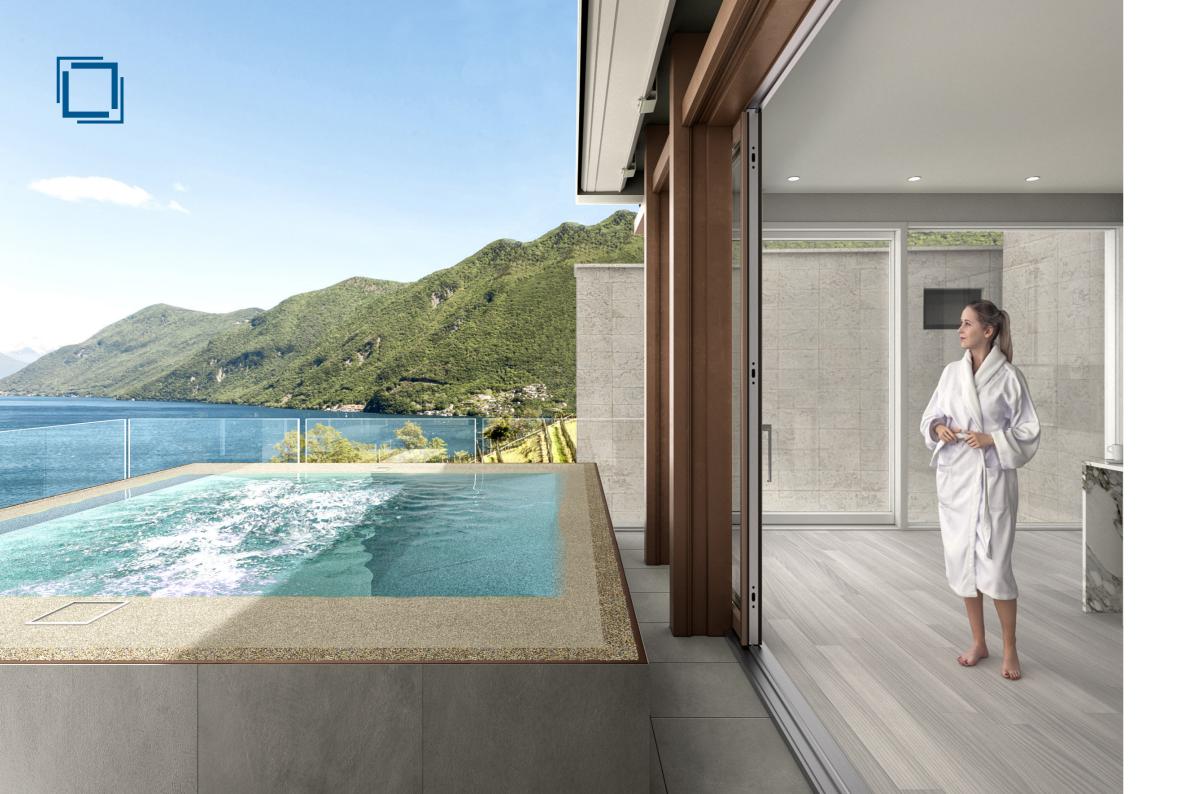

## No space limit

Iconia's modular technology frees you from the space limitations of traditional pools. Iconia is built on site and there is no limitation to bring the material on site.

#### Design overall features

Iconia is designed to fit any space without ever being intrusive. It is possible to apply to external surfaces the same coating of the tiny pool. The inside of the pool is lined with quartzite of several colors and it is enhanced by the reflections of water.