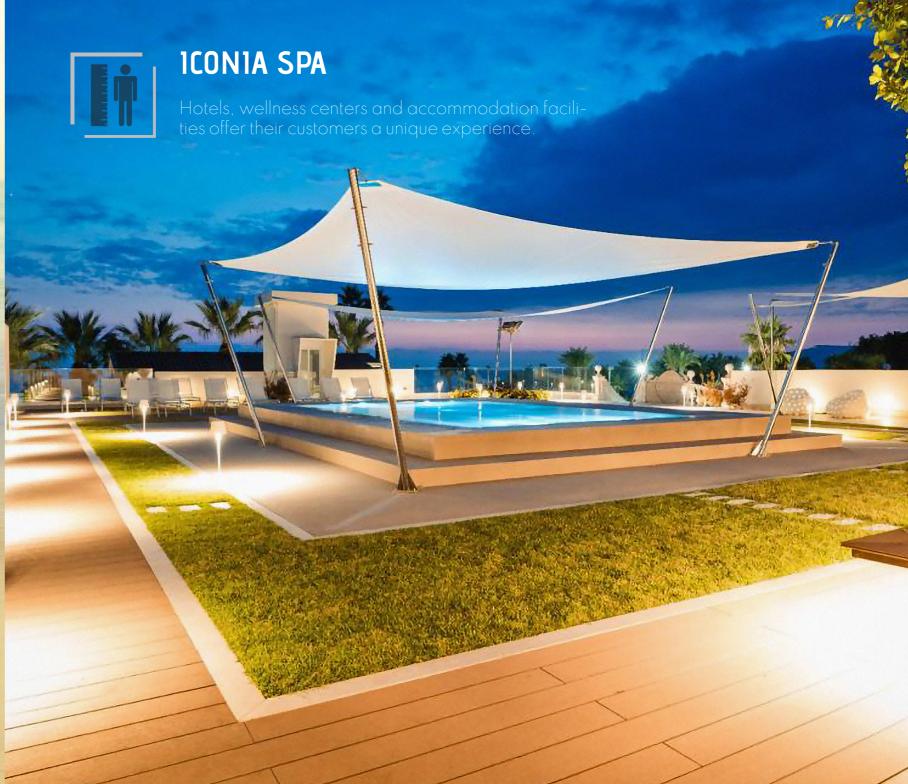

# **ICONIA & WELLNESS**

### All year around relax

At any time of the year, Iconia offers a space dedicated to your relax. Aerotherapy beds, hydromassages jets, LED lighting and water heating allow you to experience the pleasure of the Iconia all the time.