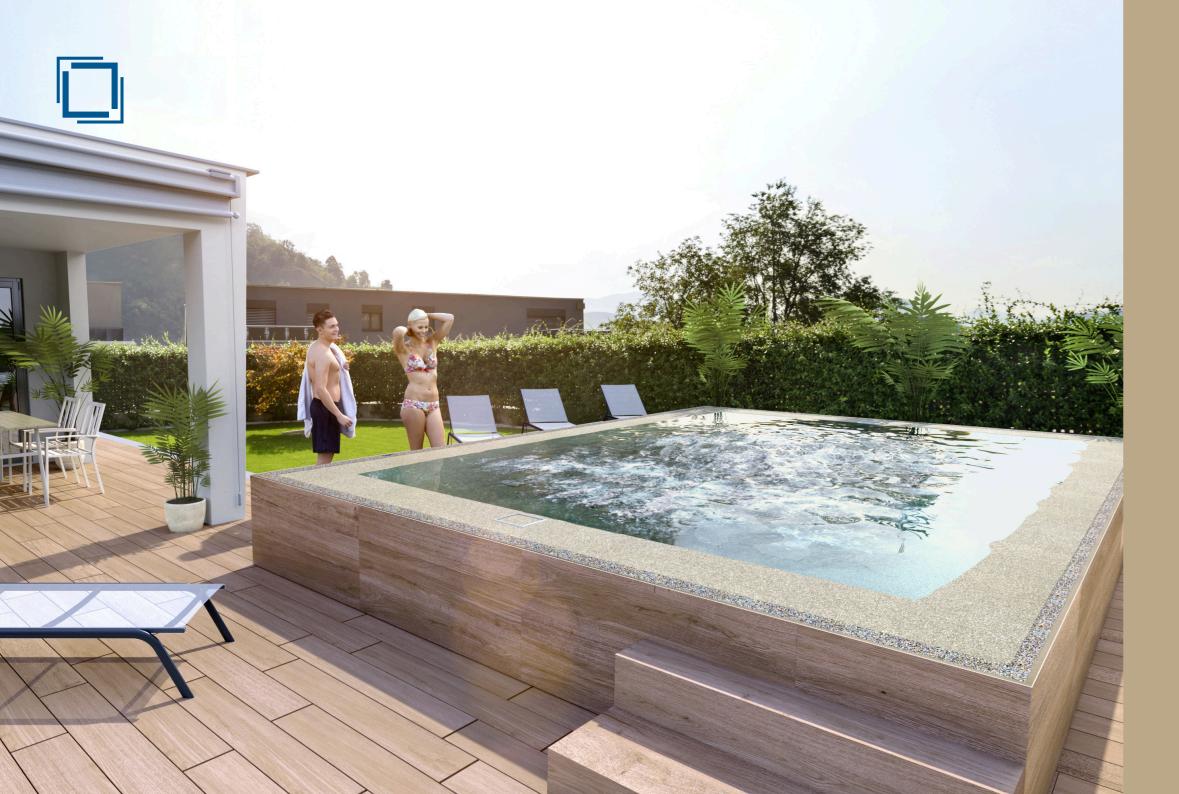

## BETWEEN ART AND NATURE

Iconia is a decorative object that comes from a long experience in the swimming pool sector. Several thousands of installations have allowed us to create an icon of design and wellness able to embellish any environment.

#### Geometrical decorative features

Design and shapes blended with natural materials. A perimeter structure in corten coloured galvanized steel respects the proportion of volumes. The perimeter overflow can become a seat on which the water disappears into a perimeter compensation tank.

## No space limit

Iconia's modular technology frees you from the space limitations of traditional pools. Iconia is built on site and there is no limitation to bring the material on site.

#### Design overall features

Iconia is designed to fit any space without ever being intrusive. It is possible to apply to external surfaces the same coating of the tiny pool. The inside of the pool is lined with quartzite of several colors and it is enhanced by the reflections of water.

# FULL CUSTOMIZATION

The internal morphology is customized according to the size of the pool and to the client's requests. The Iconia maximum height of 62 cm avoids the vertical volumetric clutter always unbleasant in a home environment. The chaise longue seat offers great comfort to all swimmers.