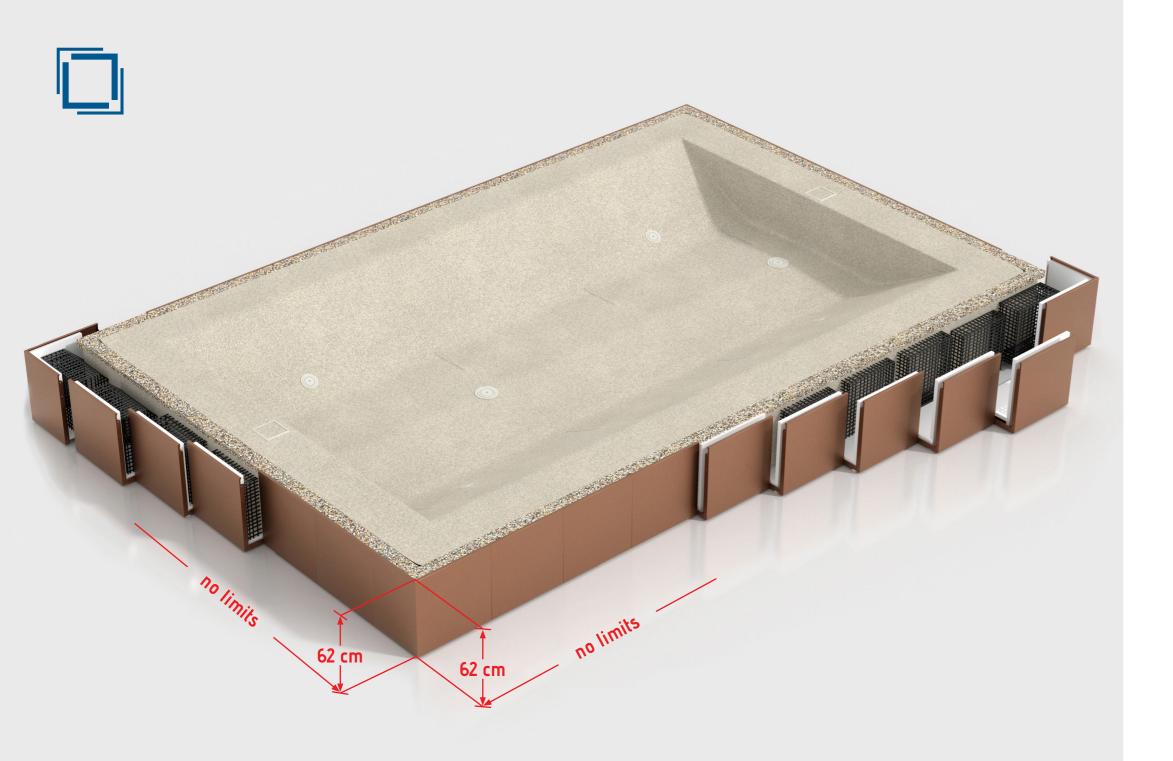

## No space limit

Iconia's modular technology frees you from the space limitations of traditional pools. Iconia is built on site and there is no limitation to bring the material on site.

# FULL CUSTOMIZATION

The internal morphology is customized according to the size of the pool and to the client's requests. The Iconia maximum height of 62 cm avoids the vertical volumetric clutter always unbleasant in a home environment. The chaise longue seat offers great comfort to all swimmers.