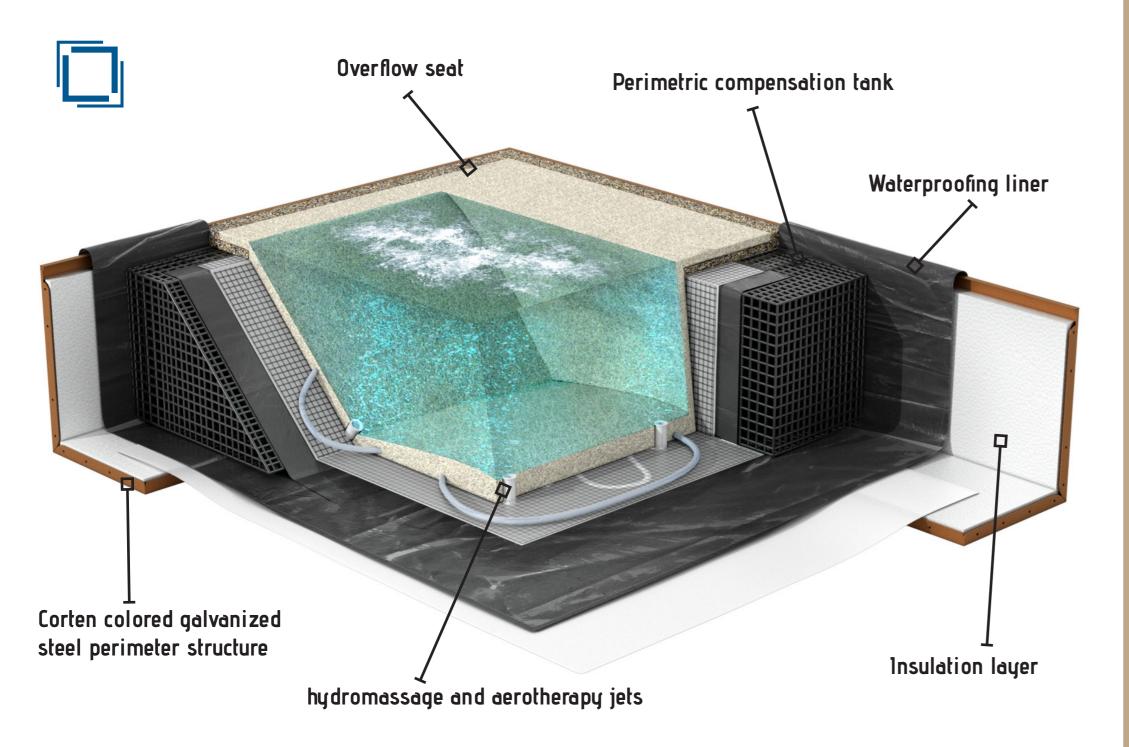

#### Geometrical decorative features

Design and shapes blended with natural materials. A perimeter structure in corten coloured galvanized steel respects the proportion of volumes. The perimeter overflow can become a seat on which the water disappears into a perimeter compensation tank.

#### Antibacterial surface

The natural stone is treated with antibacterial technology to ensure maximum safety. The filtration system ensures that the water is always crystal clear.

# FULL CUSTOMIZATION

The internal morphology is customized according to the size of the pool and to the client's requests. The Iconia maximum height of 62 cm avoids the vertical volumetric clutter always unbleasant in a home environment. The chaise longue seat offers great comfort to all swimmers.

### All year around relax

At any time of the year, Iconia offers a space dedicated to your relax. Aerotherapy beds, hydromassages jets, LED lighting and water heating allow you to experience the pleasure of the Iconia all the time.