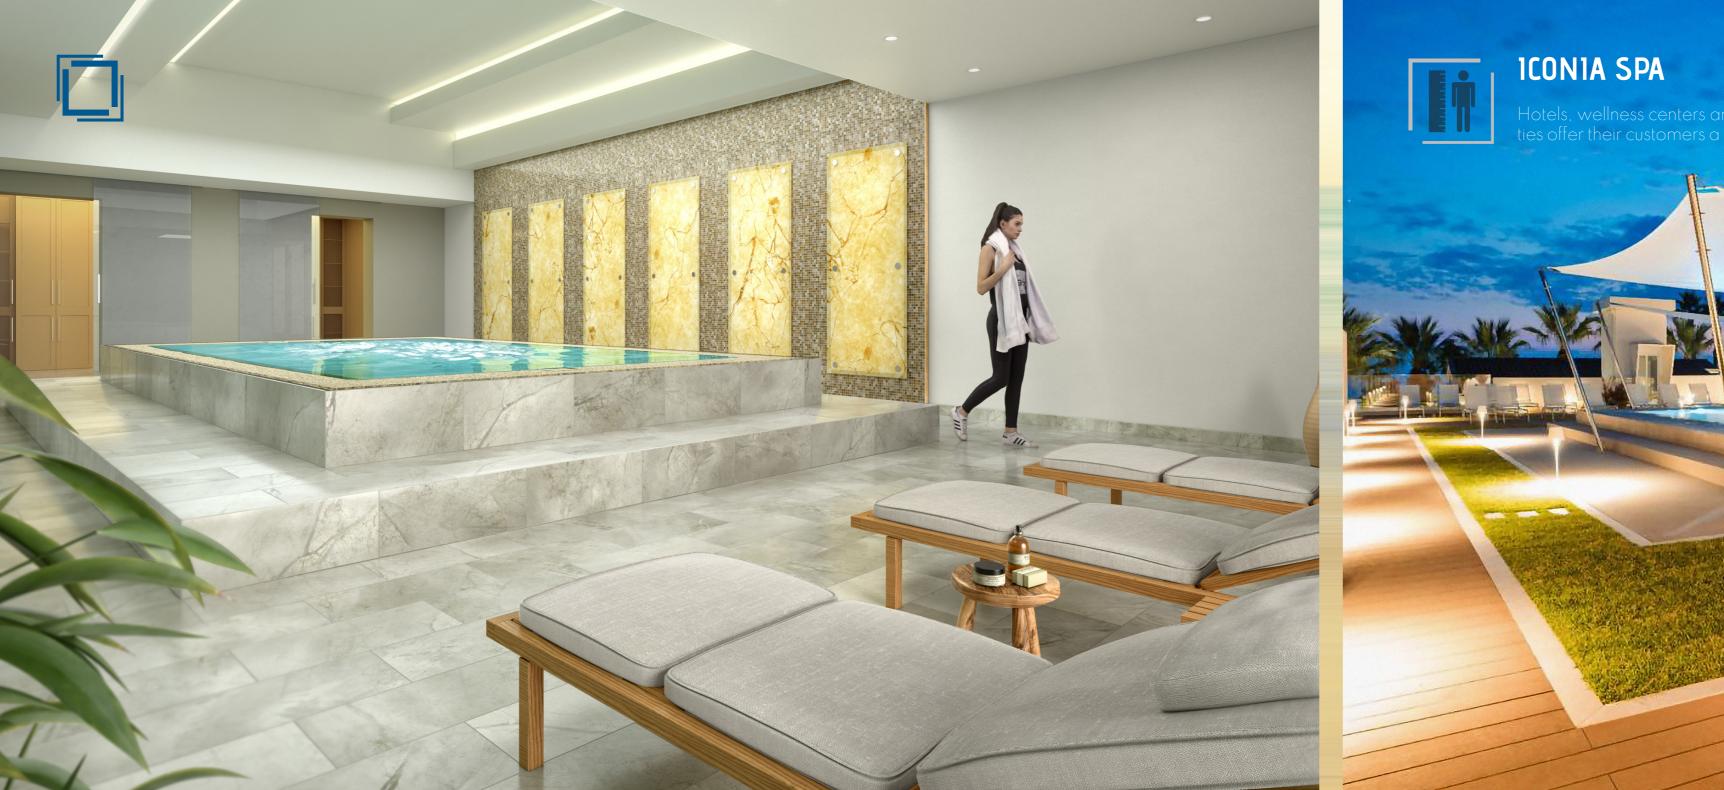

# **ICONIA & WELLNESS**

### All year around relax

At any time of the year, Iconia offers a space dedicated to your relax. Aerotherapy beds, hydromassages jets, LED lighting and water heating allow you to experience the pleasure of the Iconia all the time.