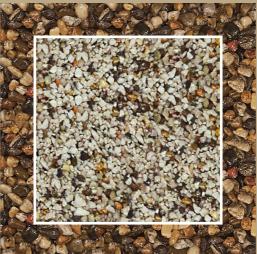

## MYLAGO CLASSIC

A blend of different quartz grain sizes mixed to recreate urquoise water reflections.

#### Ticino

Perimetral inserts with Ticina pebble