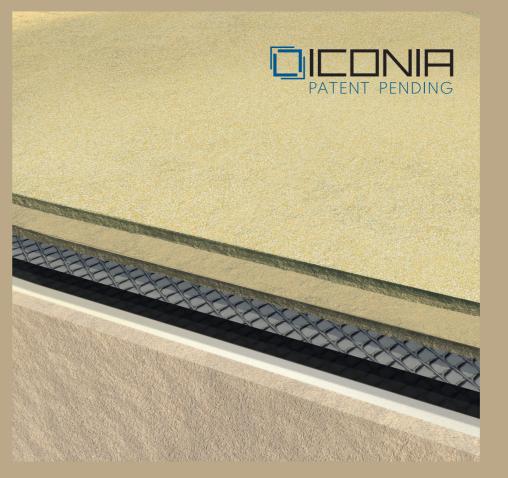

#### Coating

ow environmental impact technology. extraordinary for waterproofing qualit and structural performance

#### Geometrical decorative features

Design and shapes blended with natural materials. A perimeter structure in corten coloured galvanized steel respects the proportion of volumes. The perimeter overflow can become a seat on which the water disappears into a perimeter compensation tank.